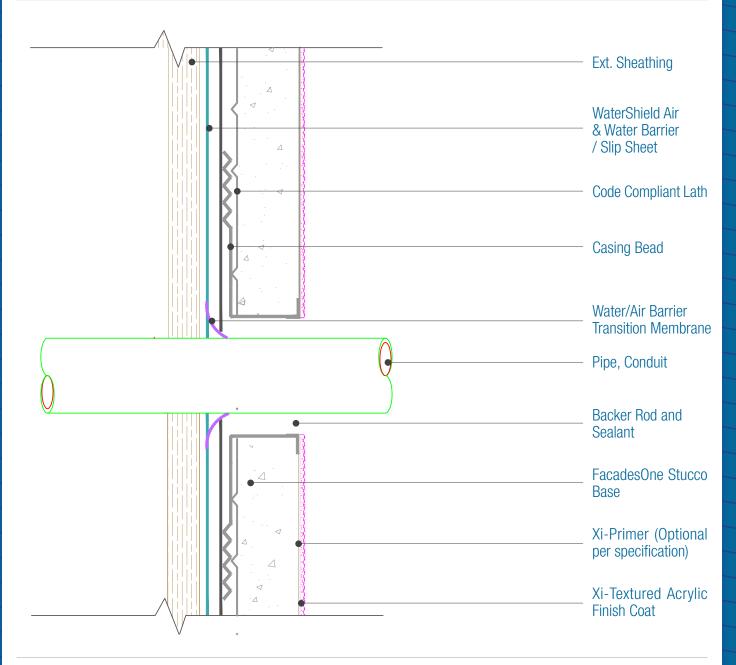

## FacadesOne WaterShield Stucco Assembly Pipe/Conduit Penetration

Date. 12-15-2020 | Detail. F1WS.V.1 v1

## NOTES:

- 1. FXI WaterShield transition and accessory products and installation can be found in the project specifications, product datasheets and the WaterShield Details.
- 2. Pipe should be installed prior to the Cladding and the Water /air barrier transition membrane wrapped onto the pipe to create a water/air tight seal.
- 3. See Specification for Water/Air Barrier Transition Membrane Options.